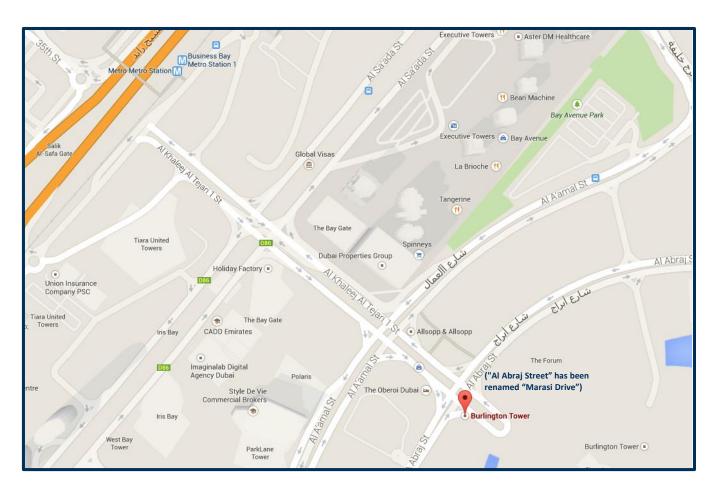

## **PAG Renewable Energy Services / Phanes Group**

Location: Business Bay, Burlington Tower, Level 32, Offices 3206 - 3210 (located next to Oberoi Hotel)

Metro Station: Business Bay (10 minute walk)

## **Directions:**

- <u>From Abu Dhabi</u>: Take exit "Al Khaleej Al Tejari 1 Street" right after the bridge. Keep right, and follow signs for Business Bay Marine Stn/JW Marriott Marquis. Continue onto Al Khaleej Al Tejari 1 St, and then turn right onto Al Sa'ada St/D86. Take the U-Turn, and make an immediate right-turn onto Marasi Drive (formerly called Al Abraj St). Continue on Marasi Drive, and Burlington Tower will be on your right hand side (Intersection of Al Khaleej Al Tejari 1 Street / Marasi Drive.
- <u>From Dubai</u>: On SZR take exit 50 B "Dubai Mall / Burj Khalifa": Keep on the left lane and follow signs "Burj Khalifa". On Financial Centre Road, turn right onto Sheikh Mohammed bin Rashid Blvd (signs for D921/Burj Khalifa). Continue on to Al Sa'ada St/D86. Take the U-Turn, and make an immediate right-turn onto Marasi Drive (formerly called Al Abraj St). Continue on Marasi Drive, and Burlington Tower will be on your right hand side (Intersection of Al Khaleej Al Tejari 1 Street / Marasi Drive.