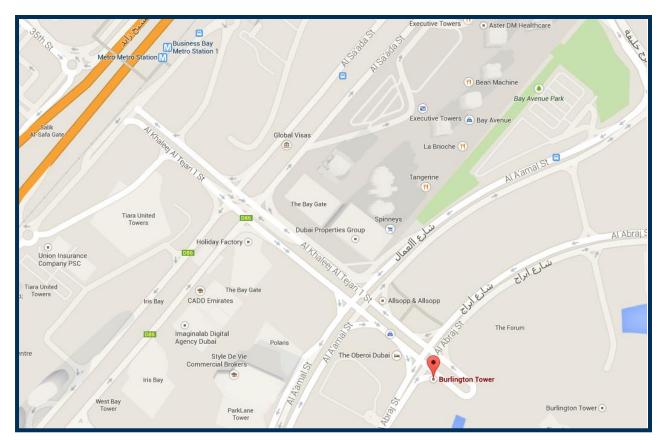

## **PAG Renewable Energy Services / Phanes Group**

**Location:** Business Bay, Burlington Tower, Level 32, Office 3210 (located directly next to Oberoi Hotel)

Metro Station: Business Bay (10-minute walk)

## **Directions:**

- <u>From Abu Dhabi:</u> Take exit "Al Khaleej Al Tejari 1 Street" right after the bridge, keep going straight. After the third signal, Burlington Tower is on your right hand side (Intersection Al Khaleej Al Tejari 1 Street / Al Abraj Street).
- From Dubai: On SZR take exit "Dubai Mall / Burj Khalifa": Keep on the left lane and follow signs "Burj Khalifa". On Financial Centre Road, turn right directly before the first traffic light (sign "Burj Khalifa"). Pass the next traffic light, take a right turn directly after KrisKros Café / footbridge. Stay on the left lane. Pass the first traffic light. Make a left turn at the second traffic light onto Al Khaleej Al Tejari 1 Street. Go straight. After the next traffic light, Burlington Tower is on your right hand side (Intersection Al Khaleej Al Tejari 1 Street / Al Abraj Street).